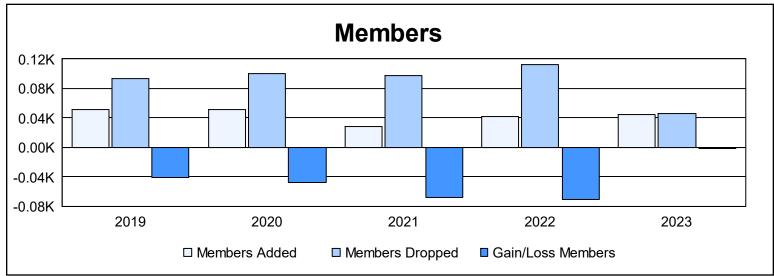

District 9 NW As of June 2023 Cumulative

| Year      | New<br>Clubs | Dropped<br>Clubs | Gain/<br>Loss<br>Clubs | New<br>Members | Charter<br>Members | Reinstate<br>Members | Transfer<br>Members | Total<br>Member<br>Added | Total<br>Members<br>Dropped | Gain/<br>Loss<br>Members |
|-----------|--------------|------------------|------------------------|----------------|--------------------|----------------------|---------------------|--------------------------|-----------------------------|--------------------------|
| 2018-2019 | 0            | 3                | -3                     | 37             | 2                  | 11                   | 2                   | 52                       | 93                          | -41                      |
| 2019-2020 | 0            | 2                | -2                     | 49             | 0                  | 1                    | 2                   | 52                       | 100                         | -48                      |
| 2020-2021 | 0            | 1                | -1                     | 25             | 0                  | 2                    | 2                   | 29                       | 97                          | -68                      |
| 2021-2022 | 0            | 5                | -5                     | 38             | 0                  | 1                    | 3                   | 42                       | 113                         | -71                      |
| 2022-2023 | 0            | 0                | 0                      | 38             | 0                  | 4                    | 2                   | 44                       | 46                          | -2                       |
| Average   | 0            | 2                | -2                     | 37             | 0                  | 4                    | 2                   | 44                       | 90                          | -46                      |